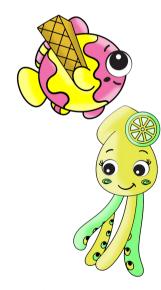

Land on a waffle fish do your best fish lips and roll again. You lucky fish you!

Did you land on the squid - do your best squid wobble and move one place forward!

Land on a potion bottle - stand up and take a bow and everyone clap! Everyone gets to move one space forward!