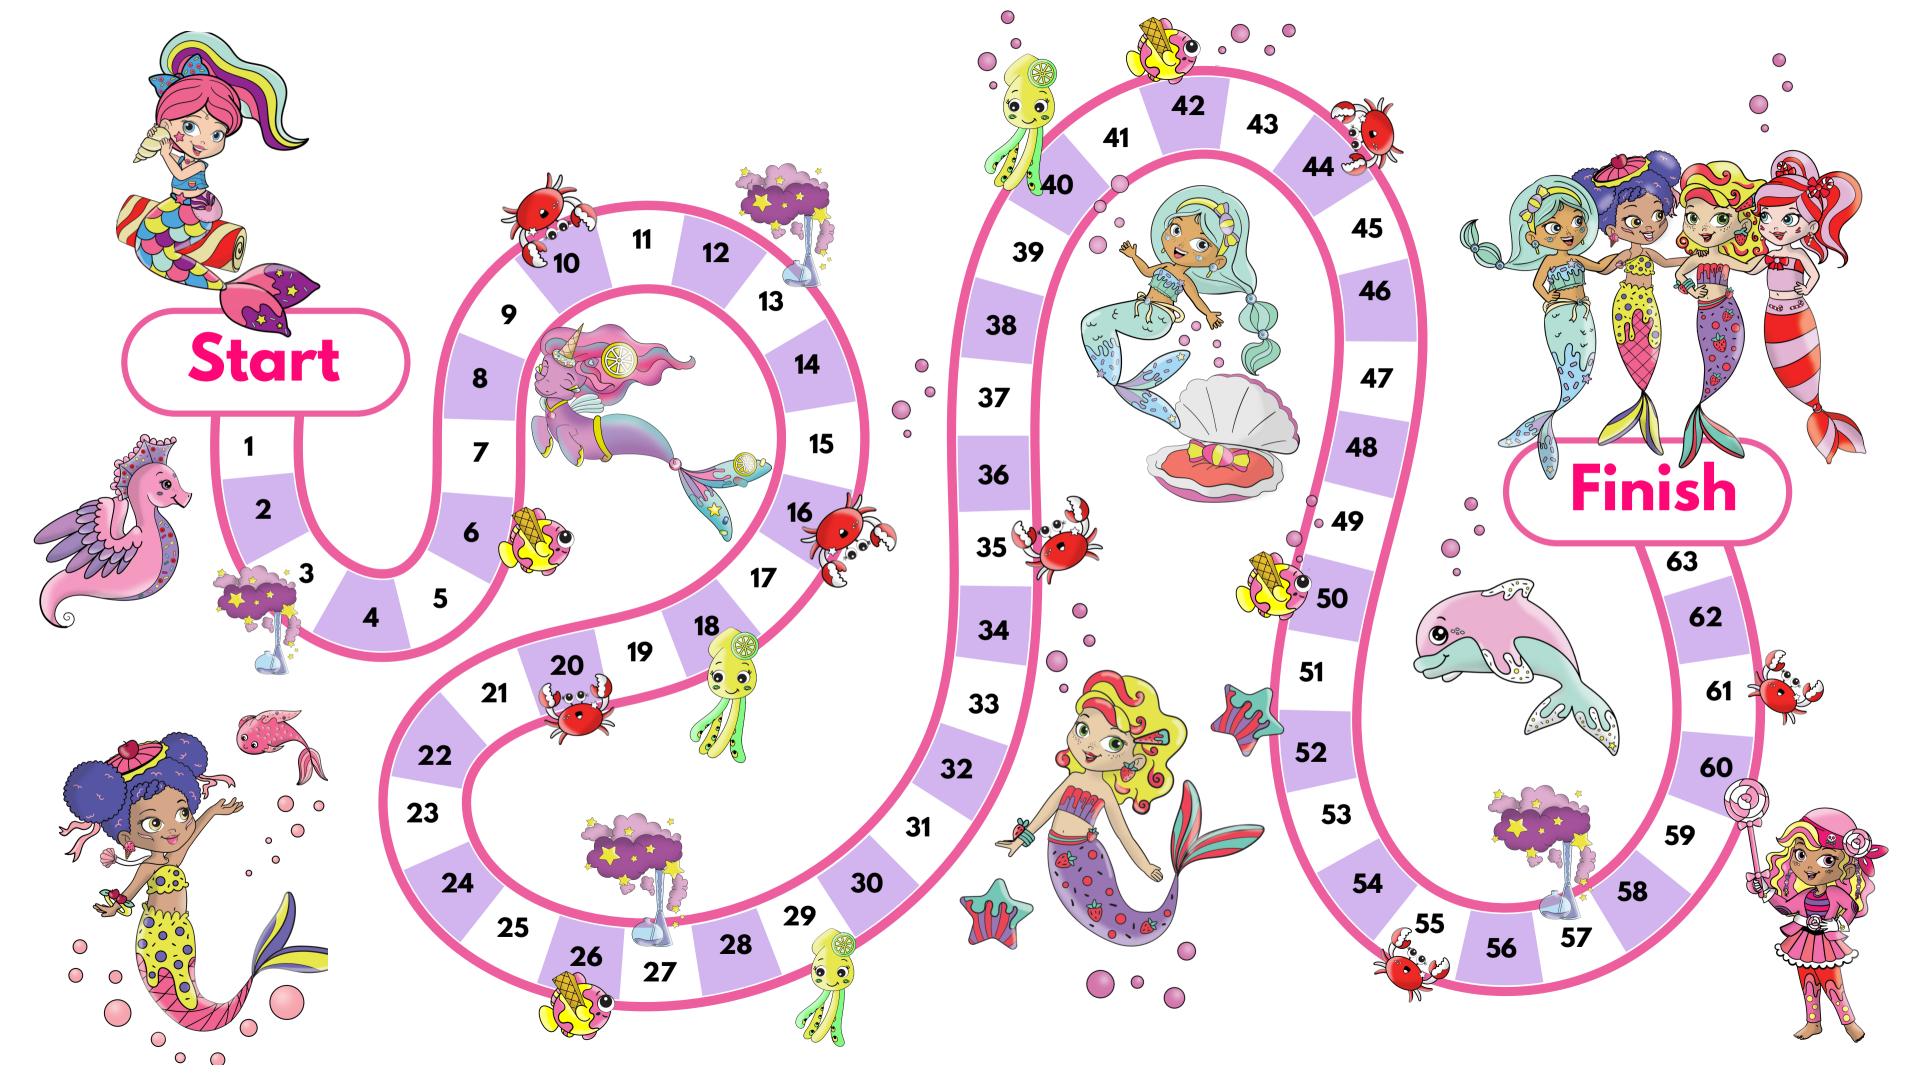

## **HOW DO YOU PLAY SUGAR FALLS?**

Your mermaid mission is to get Coralie to the end of the candy cane trail to meet her friends! First one to get there wins

You will need a dice and counters to play - we recommend you use sweets as counters so you can eat them at the end

The person whose birthday is next rolls first then the person on their left goes next

If you land on a crab..arrr that pesky crab has stolen one space - you have move one space back and pinch your fingers like crab claws and everyone has to do a crab dance for you

Land on a waffle fish do your best fish lips and roll again. You lucky fish you!

Did you land on the squid - do your best squid wobble and move one place forward!

Land on a potion bottle - stand up and take a bow and everyone clap! Everyone gets to move one space forward!

Be the first one to get to the end and eat your treat - you deserve it! Oh yes - you are crowned the most mermazing player. Have a dance party to celebrate